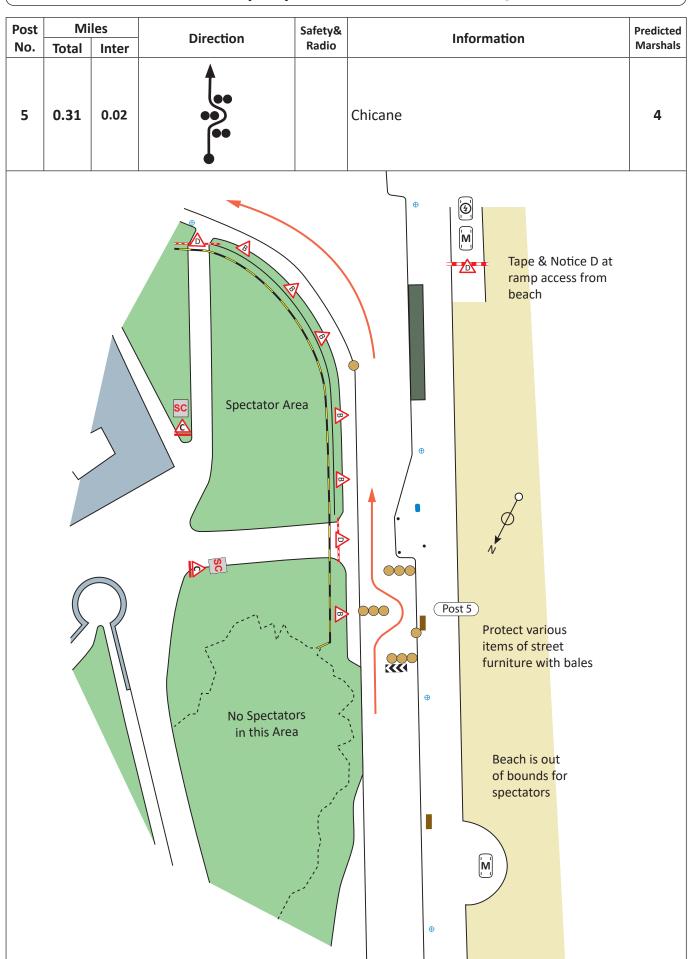

| Post<br>No. | Mi<br>Total | les<br>Inter | Direction | Safety&<br>Radio | Information                                                                                                                                   | Predicted<br>Marshals |
|-------------|-------------|--------------|-----------|------------------|-----------------------------------------------------------------------------------------------------------------------------------------------|-----------------------|
| 4B          | 0.25        | 0.06         |           |                  | Ramp<br>Steps to right for castle                                                                                                             | 2                     |
|             |             |              |           |                  | Post 4C  Post 4C  Post 4C  Post 4C  Post 4B  Protect various items of street furniture with bales  Tape & Notice D at steps access from beach |                       |
| 4C          | 0.29        | 0.04         |           |                  | Footpath on left from castle                                                                                                                  | 2                     |