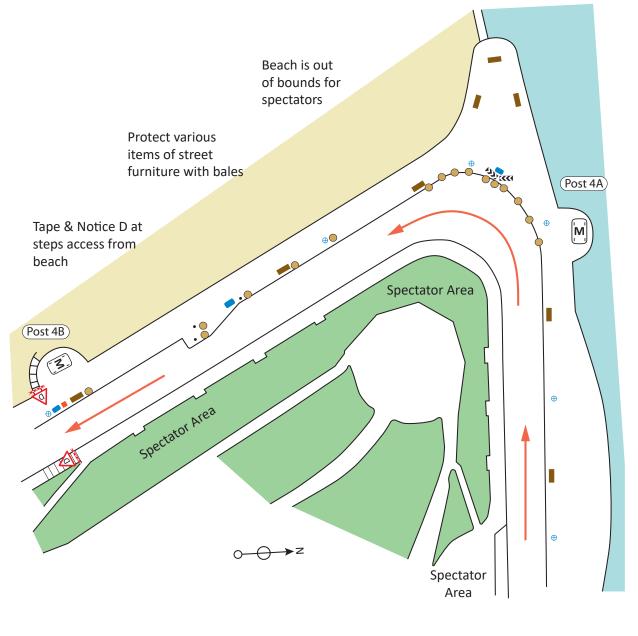

| Post | Mi    | les   | Direction | Safety&  | Information                                                             | Predicted |
|------|-------|-------|-----------|----------|-------------------------------------------------------------------------|-----------|
| No.  | Total | Inter |           | Radio    | iniorniación                                                            | Marshals  |
| 4    | 0.13  | 0.03  |           | <b>4</b> | Chicane / Tightened Junction Protect street furniture as shown          | 5M<br>1RF |
| 4A   | 0.19  | 0.06  |           |          | Cover right pointing chevron board<br>Protect street furniture as shown | 2         |

| Post<br>No. | Mi<br>Total | les<br>Inter | Direction | Safety&<br>Radio | Information                                                                                                                                   | Predicted<br>Marshals |
|-------------|-------------|--------------|-----------|------------------|-----------------------------------------------------------------------------------------------------------------------------------------------|-----------------------|
| 4B          | 0.25        | 0.06         |           |                  | Ramp<br>Steps to right for castle                                                                                                             | 2                     |
|             |             |              |           |                  | Post 4C  Post 4C  Post 4C  Post 4C  Post 4B  Protect various items of street furniture with bales  Tape & Notice D at steps access from beach |                       |
| 4C          | 0.29        | 0.04         |           |                  | Footpath on left from castle                                                                                                                  | 2                     |