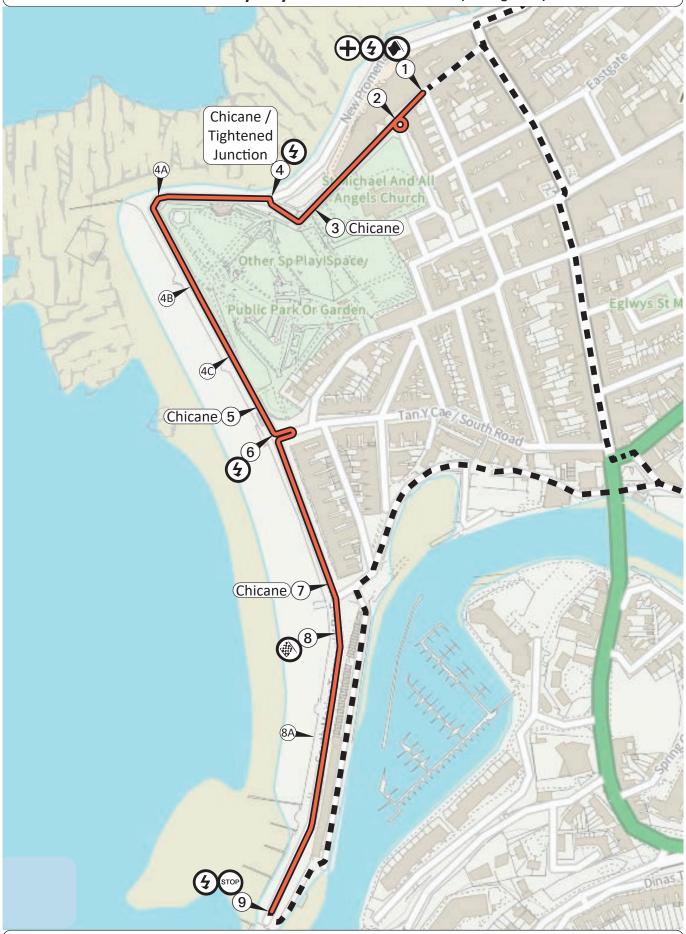

Page 1 of 13

RALI CEREDIGION

SS 7 & 8 Aberystwyth 0.62 miles - Version 9 (08-Aug-2023)

© Crown Copyright and database rights 2019 OS 100034184

Version 9 - Further minor amendments following Set Up Managers visit

| Post<br>No. | Mi<br>Total | les<br>Inter | Direction | Safety&<br>Radio | Information                                               | Predicted<br>Marshals |
|-------------|-------------|--------------|-----------|------------------|-----------------------------------------------------------|-----------------------|
| тс          | IOLAI       | mer          |           | <b>(</b>         | TC 7 ///servers.fond.lamp                                 | 1M<br>2TK             |
| тс          |             |              |           | <b>©</b>         | TC 8 ///hours.segmented.ever                              | 1M<br>2TK             |
| 1           |             |              |           | •                | Start SS 7 & 8 Aberystwyth 1 & 2 ///safest.horns.jetliner |                       |