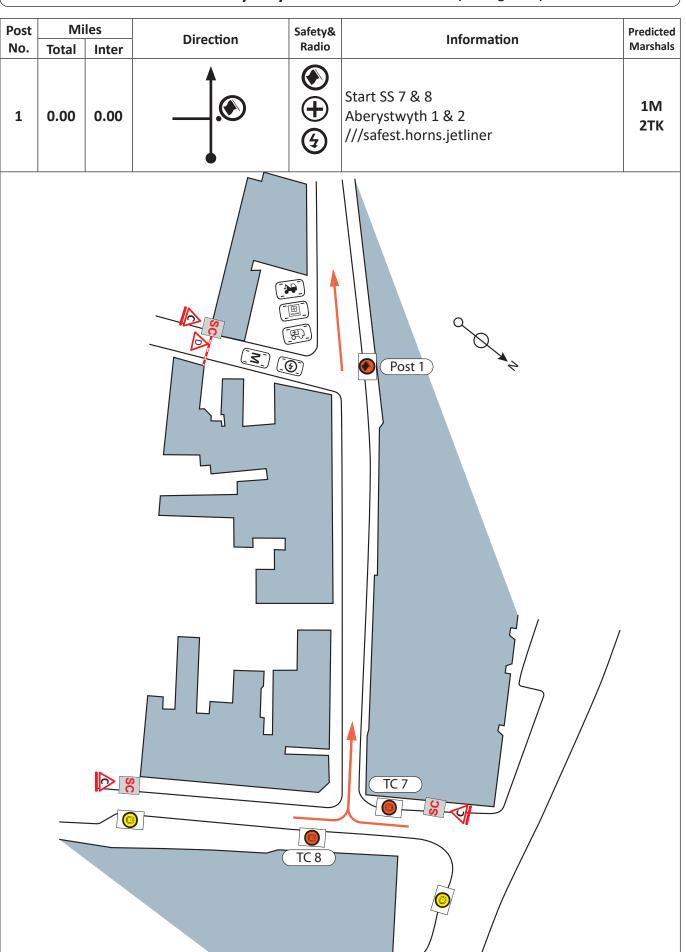

| Post<br>No. | Mi<br>Total | les<br>Inter | Direction | Safety&<br>Radio | Information                                               | Predicted<br>Marshals |
|-------------|-------------|--------------|-----------|------------------|-----------------------------------------------------------|-----------------------|
| тс          | IOLAI       | mer          |           | <b>(</b>         | TC 7 ///servers.fond.lamp                                 | 1M<br>2TK             |
| тс          |             |              |           | <b>©</b>         | TC 8 ///hours.segmented.ever                              | 1M<br>2TK             |
| 1           |             |              |           | •                | Start SS 7 & 8 Aberystwyth 1 & 2 ///safest.horns.jetliner |                       |