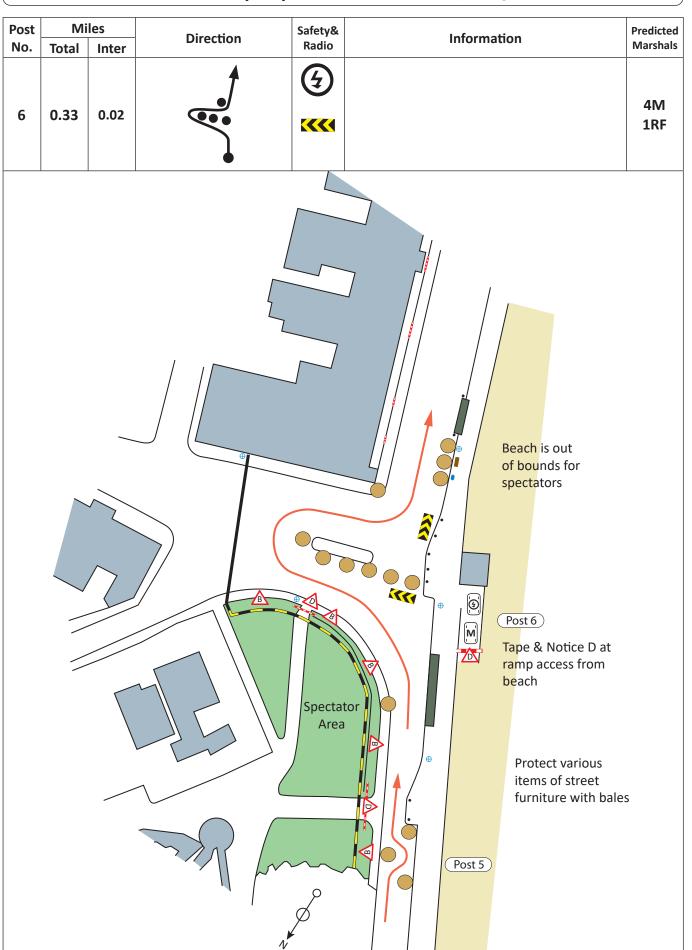

| Post<br>No. | Mi<br>Total | les<br>Inter | Direction | Safety&<br>Radio | Information                                                                                                                                   | Predicted<br>Marshals |
|-------------|-------------|--------------|-----------|------------------|-----------------------------------------------------------------------------------------------------------------------------------------------|-----------------------|
| 4B          | 0.25        | 0.06         |           |                  | Ramp<br>Steps to right for castle                                                                                                             | 2                     |
|             |             |              |           |                  | Post 4C  Post 4C  Post 4C  Post 4C  Post 4B  Protect various items of street furniture with bales  Tape & Notice D at steps access from beach |                       |
| 4C          | 0.29        | 0.04         |           |                  | Footpath on left from castle                                                                                                                  | 2                     |