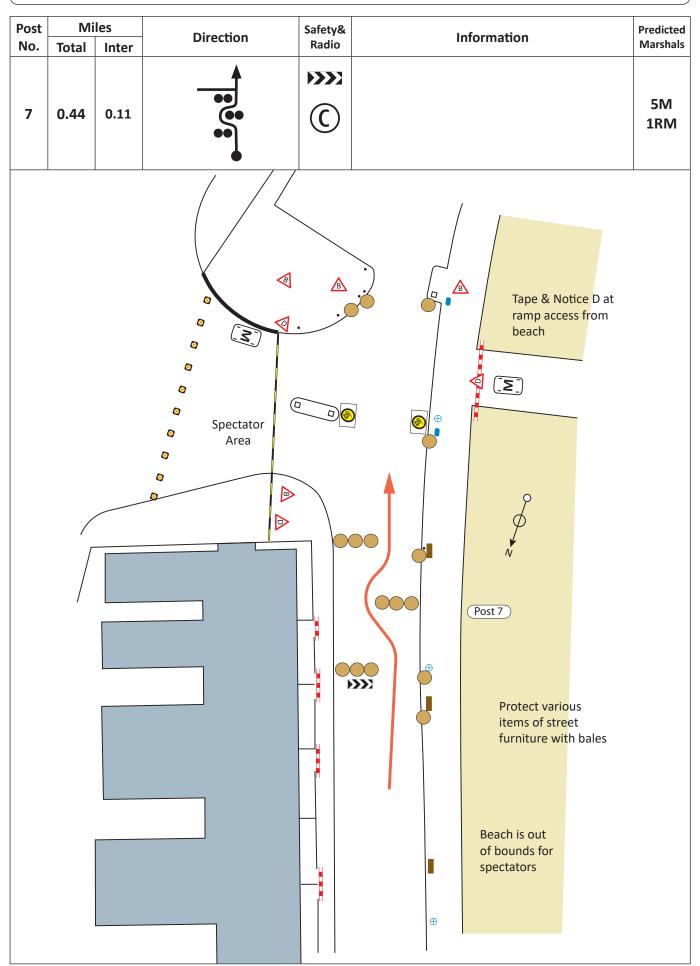

| Post<br>No. | Mi<br>Total | les<br>Inter | Direction           | Safety&<br>Radio | Information                                                                                                                                                                   | Predicted<br>Marshals |
|-------------|-------------|--------------|---------------------|------------------|-------------------------------------------------------------------------------------------------------------------------------------------------------------------------------|-----------------------|
| 8           | 0.47        | 0.03         |                     |                  | Flying Finish SS 7 & 8 In line with signs. Park on pavement on the right Protect street furniture as shown Marshal to monitor steps from quayside ///showdown.enthused.armful | 1M<br>2TK             |
|             | st          |              | otice D at ess from |                  | Beach is out of bounds for spectators  Flying Finish at large yellow signs Protect signs with bales                                                                           |                       |